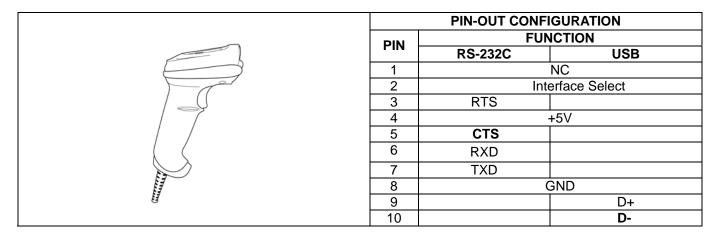

### **Standard Device**

## **Ordering Information**

| Barcode | P/N            | Model Name    | Remark                                                    |
|---------|----------------|---------------|-----------------------------------------------------------|
|         | 88H-7200UB-001 |               | Gun Type 2D Image Handheld Scanner, black, USB Cable      |
|         | 88H-7200RP-001 | 1/-31//IR/IB) | Gun Type 2D Image Handheld Scanner,<br>black, RS232 Cable |

### **Standard Cable Options**

- The standard cable is gray, straight, and 2 meters (6.5 feet) in length.
- The standard cable options include RS-232 and USB.
- Special Order Requirement: ZEBEX is capable of supplying special customized cable, given that customers provide detailed pin configurations. The minimum order quantity of a special cable is 250 pcs.