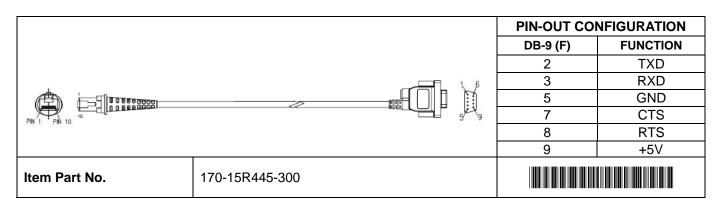

#### 1. RS-232C Cable

### **Standard Cable Options**

- The standard cable is gray, straight, and 2 meters (6.5 feet) in length.
- The standard cable options include RS-232 and USB.
- Special Order Requirement: ZEBEX is capable of supplying special customized cable, given that customers provide detailed pin configurations. The minimum order quantity of a special cable is 250 pcs.