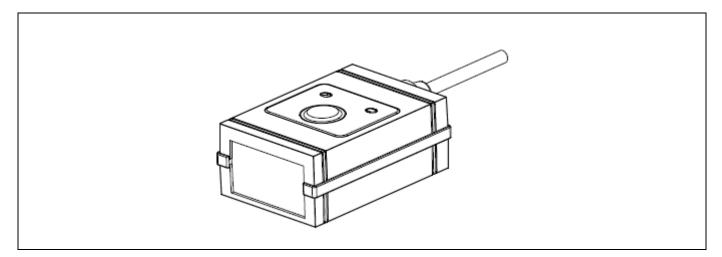

# Buyer's Guide ]

# Z-5652 2D Image Scan Module

## **Standard Device**



# **Ordering Information**

| Barcode | P/N            | Model Name | ame Remark                               |  |
|---------|----------------|------------|------------------------------------------|--|
|         | 88M-5600UB-001 | Z-5652(U)  | 2D Image Scan Module USB                 |  |
|         | 88M-5600RP-001 | Z-5652(R)  | 2D Image Scan Module RS232               |  |
|         | 88M-5600RP-A01 | Z-5652(R)  | 2D Image Scan Module RS232 AU<br>adapter |  |
|         | 88M-5600RP-E01 | Z-5652(R)  | 2D Image Scan Module RS232 EU<br>adapter |  |
|         | 88M-5600RP-K01 | Z-5652(R)  | 2D Image Scan Module RS232 UK<br>adapter |  |
|         | 88M-5600RP-U01 | Z-5652(R)  | 2D Image Scan Module RS232 US<br>adapter |  |

### **Standard Cable Options**

- The standard cable is black, st