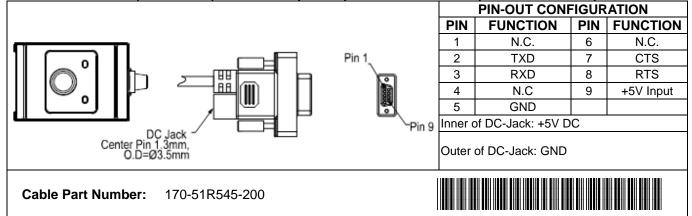

#### 1. RS-232 interface (DTE Pinout) – Power adapter required if host can not provide sufficient power