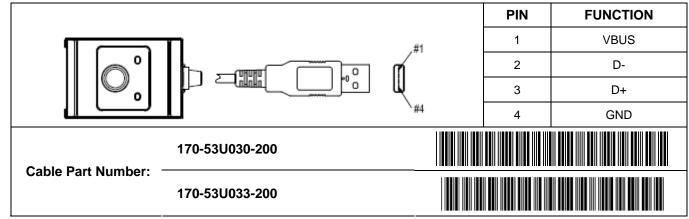

#### 2. USB / USB virtual COM interface

\* Additional software or special firmware may be required for activating virtual COM interface.