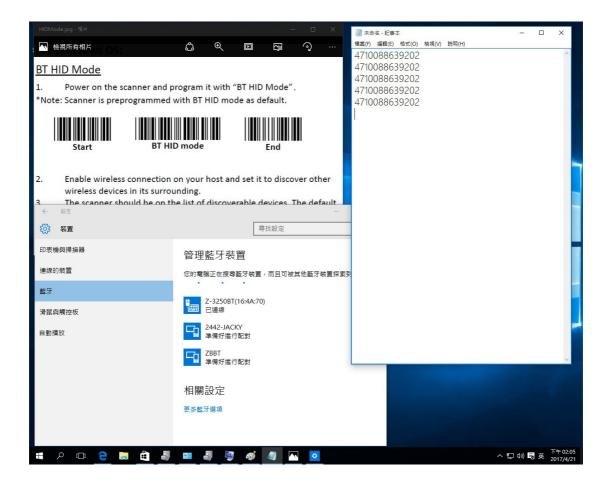

#2. Scan below barcode in order to restore back to default.

Reset (return to factory default)

#3. Set to Wireless HID KB emulation.

Start Of Configuration

Enable wireless HID keyboard emulation

#4. Search the Z-3250BT device and select, then key in PIN code "12345678" to pair.

#5. If not paired successfully, repeat step#0~step#4 again to make sure each step is correctly.

- End